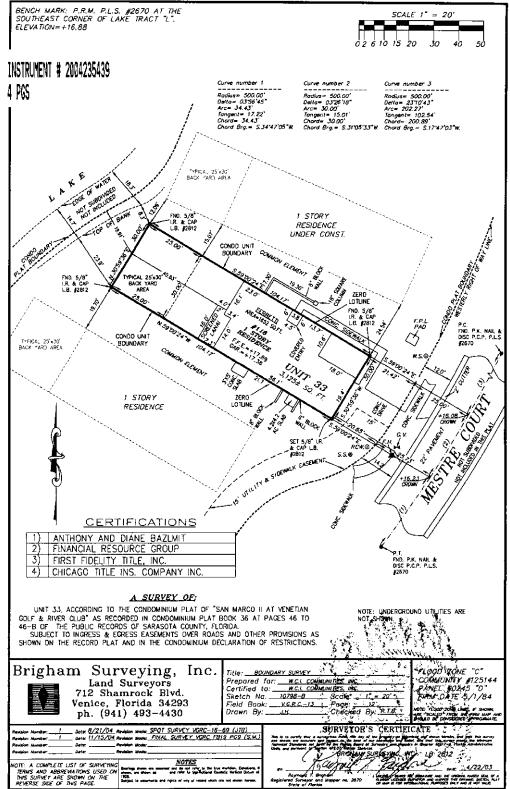

## CERTIFICATE OF SURVEYOR AS TO SAN MARCO II AT VENETIAN GOLF & RIVER CLUB, A CONDOMINIUM

STATE OF FLORIDA COUNTY OF SARASOTA

BEFORE ME, the undersigned authority, personally appeared Raymond T. Brigham, who was sworn and says:

Affiant is a duly registered and duly licensed land surveyor, authorized to practice under the laws of the State of Florida. Affiant certifies that the construction of the improvements constituting Unit of SAN MARCO II AT VENETIAN GOLF & RIVER CLUB, A CONDOMINIUM is substantially complete so that the material, i.e., this certificate, together with the provisions of the Declaration of Condominium recorded in Official Records Instrument #2004083140, as amended, and the plat of the Condominium recorded in Condominium Instrument #2004083141 and in Condominium Book 36, Pages 46 to 46-B, inclusive, public records of Saraspta County, Florida, describing the condominium property, is an accurate representation of the location and dimensions of the improvements constituting said Unit Caracter SAN MARCO II AT VENETIAN GOLF & RIVER CLUB, A CONDOMINIUM, and that the identification, location, and dimensions of the common elements and of Unit 33 Tof SAN MARCO (LAT VENETIAN GOLF & RIVER CLUB, A CONDOMINIUM can be determined from these materials. Date 12/6/04 I HEREBY CERTIFY that the foregoing instrument was sworn to, subscribed and acknowledged before me this 6th day of December, 2004, by Raymond T. Brigham who is personally known to me or produced identification. **NOTARY PUBLIC** 